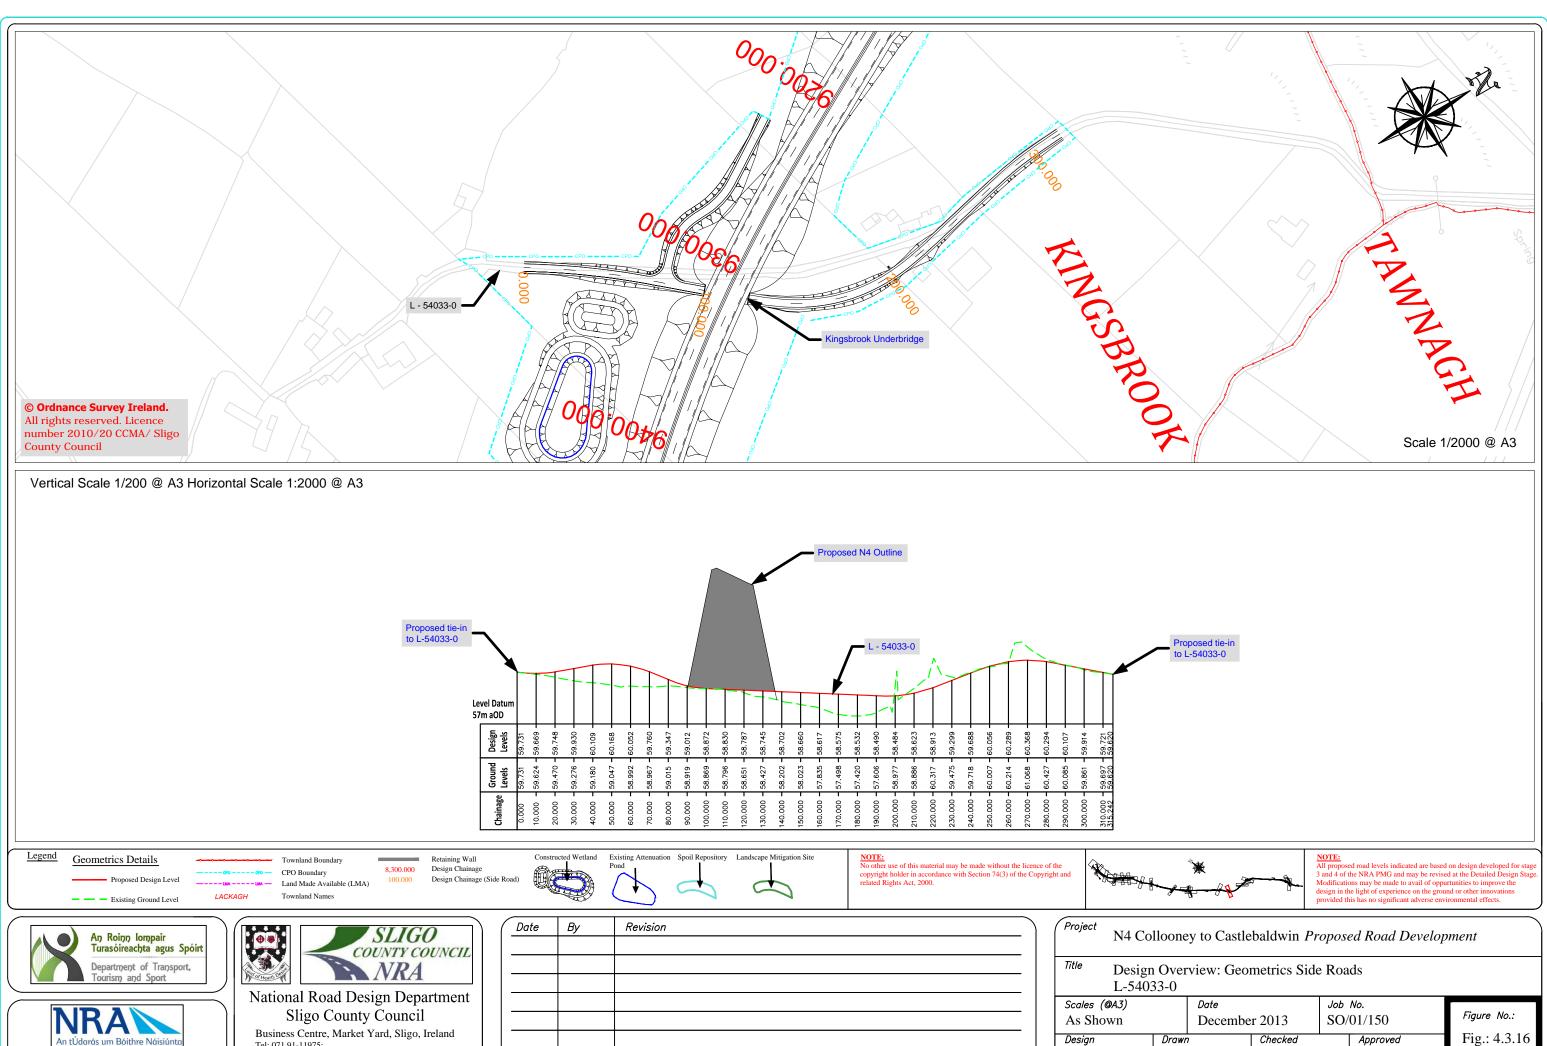

FM

AS

| Aŋ Roiŋŋ lompair<br>Turasóireachta agus Spóirt              | SLIGO<br>COUNTY COUNCIL                                                                                                                                       | Date | By | Revision |   | Project      | t N4 Collo                      | one        |
|-------------------------------------------------------------|---------------------------------------------------------------------------------------------------------------------------------------------------------------|------|----|----------|---|--------------|---------------------------------|------------|
| Department of Transport,<br>Tourism and Sport               | NRA                                                                                                                                                           |      |    |          |   | Title        | Design 0<br>L-54033-            |            |
| An tÚdarás um Bóithre Náisiúnta<br>National Roads Authority | National Road Design Department<br>Sligo County Council<br>Business Centre, Market Yard, Sligo, Ireland<br>Tel: 071 91-11975;<br>e-mail: fmeehan@sligococo.ie |      |    |          |   |              | <i>Scales (@A3)</i><br>As Shown |            |
|                                                             |                                                                                                                                                               |      |    |          | ) | Design<br>FM |                                 | Draw<br>BR |